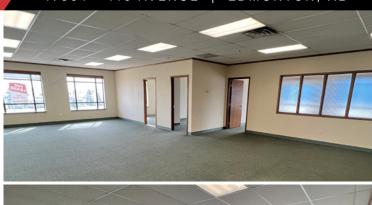

#### PROPERTY HIGHLIGHTS

- 3,652 sq.ft.± second floor office
- Plenty of on-site parking
- Quick access to 170 Street, Yellowhead Trail, and Anthony Henday

#### ADDITIONAL INFORMATION

| SIZE AVAILABLE    | 3,652 sq.ft.± second floor                                                                                                                      |
|-------------------|-------------------------------------------------------------------------------------------------------------------------------------------------|
| LEGAL DESCRIPTION | Plan: 0125146; Block: 1; Lot: 24B                                                                                                               |
| ZONING            | IM                                                                                                                                              |
| AVAILABLE         | Immediately                                                                                                                                     |
| HEATING           | RTU in office and overhead unit in warehouse                                                                                                    |
| LIGHTING          | T5H0                                                                                                                                            |
| PARKING           | Parking onsite                                                                                                                                  |
| LEASE RATE        | \$8.00/sq.ft./annum                                                                                                                             |
| OPERATING COSTS   | \$6.52/sq.ft./annum plus management<br>fee (2025 estimate) includes common<br>area maintenance, property taxes,<br>building insurance and water |