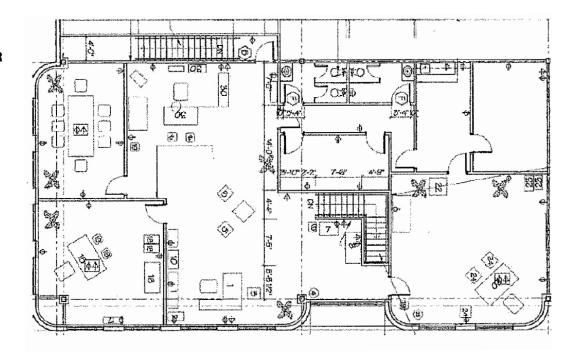

|
| LIGHTING          | T5H0                                                                                                                                            |
| PARKING           | Parking onsite                                                                                                                                  |
| LEASE RATE        | \$8.00/sq.ft./annum                                                                                                                             |
| OPERATING COSTS   | \$6.52/sq.ft./annum plus management<br>fee (2025 estimate) includes common<br>area maintenance, property taxes,<br>building insurance and water |





### 2ND FLOOR

NAI COMMERCIAL REAL ESTATE INC.









# 

Dream Industrial is an innovative and customer-focused owner, operator, and developer of high-quality industrial properties. Dream Industrial invests in and manages over 71 million square feet of industrial assets in Canada, Europe, and the United States for over 1,500 occupiers operating across a diversity of sectors. The organization has a track record of delivering best-in-class modern industrial properties globally, with a development pipeline that includes approximately 6 million square feet of active projects and an additional 7 million square feet available for expansion or built-to-suit purposes.

Dream Industrial is part of the Dream Group of Companies and is managed by Dream Unlimited Corp. (TSX:DRM), a leading global real estate asset manager and institutional invest