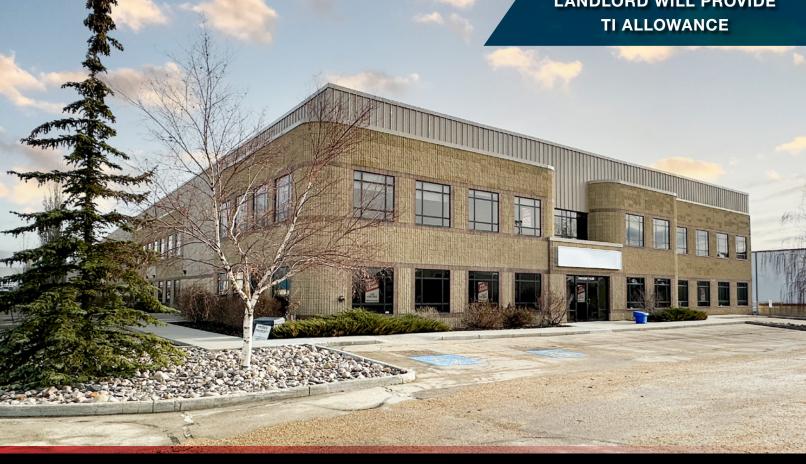

WINFIELD INDUSTRIAL

17304 - 116 AVENUE SECOND FLOOR OFFICE EDMONTON, AB

#### PROPERTY HIGHLIGHTS

- 3,652 sq.ft.± second floor office
- Plenty of on-site parking
- Quick access to 170 Street, Yellowhead Trail, and Anthony Henday