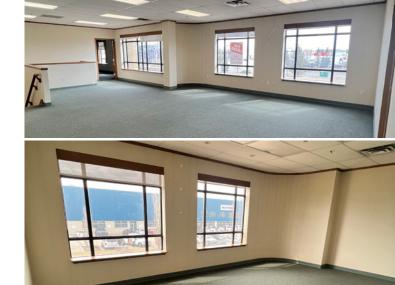

#### PROPERTY HIGHLIGHTS

- 3,652 sq.ft.± second floor office
- Plenty of on-site parking
- Quick access to 170 Street, Yellowhead Trail, and Anthony Henday

#### ADDITIONAL INFORMATION

| SIZE AVAILABLE    | 3,652 sq.ft.± second floor                                                                                                                      |
|-------------------|-------------------------------------------------------------------------------------------------------------------------------------------------|
| LEGAL DESCRIPTION | Plan: 0125146; Block: 1; Lot: 24B                                                                                                               |
| ZONING            | IM                                                                                                                                              |
| AVAILABLE         | Immediately                                                                                                                                     |
| HEATING           | RTU in office and overhead unit in warehouse                                                                                                    |
| LIGHTING          | T5H0                                                                                                                                            |
| PARKING           | Parking onsite                                                                                                                                  |
| LEASE RATE        | \$8.00/sq.ft./annum                                                                                                                             |
| OPERATING COSTS   | \$6.52/sq.ft./annum plus management<br>fee (2025 estimate) includes common<br>area maintenance, property taxes,<br>building insurance and water |